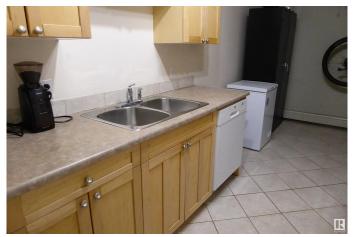

#### \$89,000

1 Bedroom, 1.00 Bathroom, 666 sqft Condo / Townhouse on 0.00 Acres

Boyle Street, Edmonton, AB

Experience the raising of the sun in this clean and bright 1 bedroom suite! The spacious living room is designed for comfort and enjoyment with patio doors that lead you to a roomy balcony that overlooks the east of the city. Experience the joy of cooking in this fully equipped kitchen. The cozy and bright dining room will host intimate meals for friends and family. The master bedroom is extra large to hold all your furnishing. There is a 4 piece bathroom. The flooring is durable ceramic tile and laminate flooring. This unit comes complete with 3 appliances. There is a well planned storage space that keeps everything handy, but out of sight. Fireside Condominiums is close to all amenities, with public transportation, shopping, just minutes away to the walking trails in the river valley. Walking distance to Dawson Park.

## Interior

Appliances Dishwasher-Built-In, Microwave Hood Fan, Refrigerator, Stove-Electric

Heating Baseboard, See Remarks