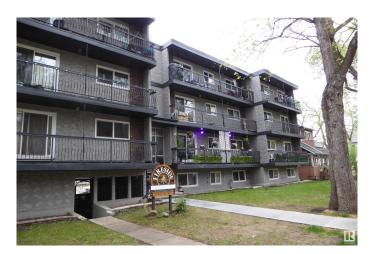

# \$89,000 - 305 10420 93 Street, Edmonton

MLS® #E4437657

#### \$89,000

1 Bedroom, 1.00 Bathroom, 666 sqft Condo / Townhouse on 0.00 Acres

Boyle Street, Edmonton, AB

Experience the raising of the sun in this clean and bright 1 bedroom suite! The spacious living room is designed for comfort and enjoyment with patio doors that lead you to a roomy balcony that overlooks the east of the city. Experience the joy of cooking in this fully equipped kitchen. The cozy and bright dining room will host intimate meals for friends and family. The master bedroom is extra large to hold all your furnishing. There is a 4 piece bathroom. The flooring is durable ceramic tile and laminate flooring. This unit comes complete with 3 appliances. There is a well planned storage space that keeps everything handy, but out of sight. Fireside Condominiums is close to all amenities, with public transportation, shopping, just minutes away to the walking trails in the river valley. Walking distance to Dawson Park.

#### **Exterior**

Exterior Wood, Brick, Stucco

Exterior Features Landscaped, Public Transportation, Shopping Nearby

Roof Tar & amp; Gravel

Construction Wood, Brick, Stucco

Foundation Concrete Perimeter