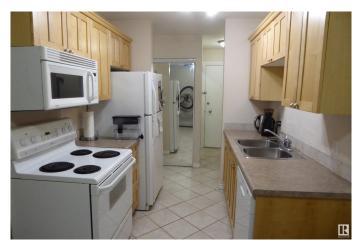

#### \$89,000

1 Bedroom, 1.00 Bathroom, 666 sqft Condo / Townhouse on 0.00 Acres

Boyle Street, Edmonton, AB

Experience the raising of the sun in this clean and bright 1 bedroom suite! The spacious living room is designed for comfort and enjoyment with patio doors that lead you to a roomy balcony that overlooks the east of the city. Experience the joy of cooking in this fully equipped kitchen. The cozy and bright dining room will host intimate meals for friends and family. The master bedroom is extra large to hold all your furnishing. There is a 4 piece bathroom. The flooring is durable ceramic tile and laminate flooring. This unit comes complete with 3 appliances. There is a well planned storage space that keeps everything handy, but out of sight. Fireside Condominiums is close to all amenities, with public transportation, shopping, just minutes away to the walking trails in the river valley. Walking distance to Dawson Park.

## Interior

Appliances Dishwasher-Built-In, Microwave Hood Fan, Refrigerator, Stove-Electric

Heating Baseboard, See Remarks