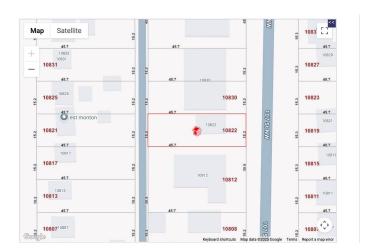

# **Community Information**

Address 10822 107 Street

Area Edmonton

Subdivision Central Mcdougall

City Edmonton

County ALBERTA

Province AB

Postal Code T5H 2Z3

### \$369,000

0 Bedroom, 0.00 Bathroom, Single Family on 0.00 Acres

Central Mcdougall, Edmonton, AB

Perfect lot size is approximate 50 x 150 ft. Close to the Alexander Hospital, Kingsway Garden Mall, MacEwan University and walking distance to the Ice Ditrict. Minutes to downtown. This Unique lot is Zoned RM h16 so there is a wide range of uses to include the option to Build a 20 Unit Apartment Building and or a Commercial DAYCARE. Property is being sold for Lot Value but there is a Ternant currently paying \$1700 per month on a Month to Month basis. Perfect site for redevlopment and at this Pice with this Zoning this property will not last long.