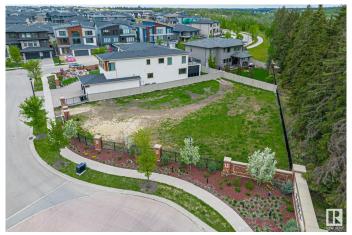

## \$799,999

0 Bedroom, 0.00 Bathroom, Condo / Townhouse on 0.00 Acres

Keswick Area, Edmonton, AB

Introducing Lot #22, one of the largest and most private estate lots at The Banks in Hendriks Point, Keswick on the River. This 13,584 sqft lot features a 72' building pocket and is situated on a quiet street, backing onto a natural reserve and within walking distance to the North Saskatchewan River. The Banks at Keswick is an exclusive community known for its high architectural standards, ensuring quality and elegance. This lot is located outside the main gates and is fully fenced, with the option to build a private gate to the property. It offers a quick commute to amenities such as golf courses, walking trails, parks, skiing, schools, restaurants, and shopping. The Edmonton International Airport is just a 20-minute drive away. Building plans specifically designed for this lot are available for purchase. Embrace the opportunity to create your dream home in this prestigious and serene location.

## **Exterior**

Exterior Features Airport Nearby, Backs Onto Park/Trees, Fenced, Golf Nearby, Level

Land, Park/Reserve, Private Setting, Schools, Shopping Nearby, Ski Hill

Nearby, Treed Lot, See Remarks