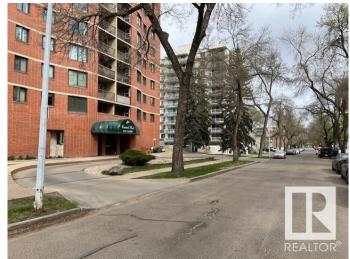

#### \$149,000

2 Bedroom, 2.00 Bathroom, 840 sqft Condo / Townhouse on 0.00 Acres

WîhkwÃantôwin, Edmonton, AB

Spectacular Western views from the 9th floor! 2 bedroom, 2 bathroom high rise apartment. This condo is a concrete build with brick exterior and on a large parcel of land with its own little park area. Large balcony, fantastic location steps from transit and downtown Edmonton. The unit can be plumbed for in suite laundry.

#### **Exterior**

Exterior Concrete, Brick

Exterior Features Public Transportation, View Downtown, See Remarks

Roof Tar & amp; Gravel

Construction Concrete, Brick

Foundation Concrete Perimeter