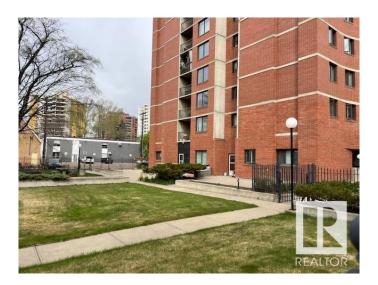

#### \$149,000

2 Bedroom, 2.00 Bathroom, 840 sqft Condo / Townhouse on 0.00 Acres

WîhkwÃantôwin, Edmonton, AB

Spectacular Western views from the 9th floor! 2 bedroom, 2 bathroom high rise apartment. This condo is a concrete build with brick exterior and on a large parcel of land with its own little park area. Large balcony, fantastic location steps from transit and downtown Edmonton. The unit can be plumbed for in suite laundry.

#### **Exterior**

Exterior Concrete, Brick

Exterior Features Public Transportation, View Downtown, See Remarks

Roof Tar & amp; Gravel

Construction Concrete, Brick

Foundation Concrete Perimeter