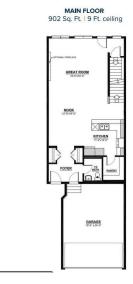

## \$599.900

3 Bedroom, 2.50 Bathroom, 2,121 sqft Single Family on 0.00 Acres

Alces, Edmonton, AB

Daytona offers the Aviator at it best. Offering 2,108 sq. ft. with front attached garage this home featuring 3 bedrooms, 2.5 baths and a bonus room. The main floor has a 9 ft. ceiling and dropped great room. The foyer, with a privately located Half Bathroom, leads into a combined, open-concept great room and nook area for dining and entertaining purposes. The modern kitchen has a built-in microwave and a large walk-in pantry for extra space. The Upper floor includes 2 bedrooms, each with walk-in closets, a spacious bonus room, a full laundry room, the Master Bedroom, and a main bathroom with double sinks and a linen closet. For added convenience, the laundry room includes a hanging rail and an extra linen closet. The Primary bedroom has a sizable walk-in closet and an accompanying ensuite featuring double sinks, and a soaker tub. A must see home.