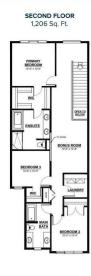

## \$599.900

3 Bedroom, 2.50 Bathroom, 2,121 sqft Single Family on 0.00 Acres

Alces, Edmonton, AB

Daytona offers the Aviator at it best. Offering 2,108 sq. ft. with front attached garage this home featuring 3 bedrooms, 2.5 baths and a bonus room. The main floor has a 9 ft. ceiling and dropped great room. The foyer, with a privately located Half Bathroom, leads into a combined, open-concept great room and nook area for dining and entertaining purposes. The modern kitchen has a built-in microwave and a large walk-in pantry for extra space. The Upper floor includes 2 bedrooms, each with walk-in closets, a spacious bonus room, a full laundry room, the Master Bedroom, and a main bathroom with double sinks and a linen closet. For added convenience, the laundry room includes a hanging rail and an extra linen closet. The Primary bedroom has a sizable walk-in closet and an accompanying ensuite featuring double sinks, and a soaker tub. A must see home.