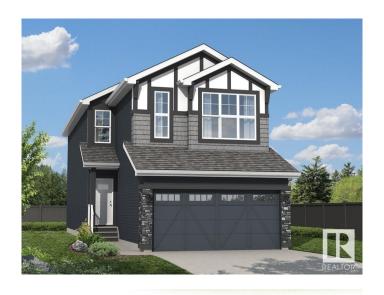

## \$599.900

3 Bedroom, 2.50 Bathroom, 2,121 sqft Single Family on 0.00 Acres

Alces, Edmonton, AB

Daytona offers the Aviator at it best. Offering 2,108 sq. ft. with front attached garage this home featuring 3 bedrooms, 2.5 baths and a bonus room. The main floor has a 9 ft. ceiling and dropped great room. The foyer, with a privately located Half Bathroom, leads into a combined, open-concept great room and nook area for dining and entertaining purposes. The modern kitchen has a built-in microwave and a large walk-in pantry for extra space. The Upper floor includes 2 bedrooms, each with walk-in closets, a spacious bonus room, a full laundry room, the Master Bedroom, and a main bathroom with double sinks and a linen closet. For added convenience, the laundry room includes a hanging rail and an extra linen closet. The Primary bedroom has a sizable walk-in closet and an accompanying ensuite featuring double sinks, and a soaker tub. A must see home.