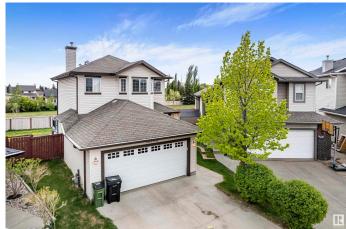

# \$459,000 - 16703 113 Street, Edmonton

MLS® #E4438216

## \$459,000

3 Bedroom, 2.50 Bathroom, 1,259 sqft Single Family on 0.00 Acres

Canossa, Edmonton, AB

Beautiful home in Canossa with easy access to Anthony Henday, public transit, schools & all amenities! This well-maintained property sits on a pie-shaped lot (approx. 5156 sq. ft.) and offers a great layout. The kitchen features stainless steel appliances, raised eating bar, ample cabinetry & large pantry. Bright living room with large window overlooks the landscaped, fenced backyard with a two-tier deck & gazeboâ€"perfect for entertaining. Main floor includes elegant cherry oak hardwood floors & a convenient half bath near the garage entry. Upstairs offers a spacious primary bedroom with a 4-piece ensuite & walk-in closet, plus 2 generously sized bedrooms & another full bath. The unfinished basement awaits your personal touch. A perfect family home in a desirable neighborhood!