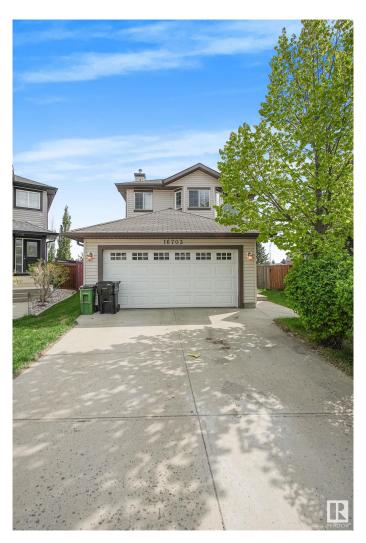

# \$459,000 - 16703 113 Street, Edmonton

MLS® #E4438216

## \$459,000

3 Bedroom, 2.50 Bathroom, 1,259 sqft Single Family on 0.00 Acres

Canossa, Edmonton, AB

Beautiful home in Canossa with easy access to Anthony Henday, public transit, schools & all amenities! This well-maintained property sits on a pie-shaped lot (approx. 5156 sq. ft.) and offers a great layout. The kitchen features stainless steel appliances, raised eating bar, ample cabinetry & large pantry. Bright living room with large window overlooks the landscaped, fenced backyard with a two-tier deck & gazeboâ€"perfect for entertaining. Main floor includes elegant cherry oak hardwood floors & a convenient half bath near the garage entry. Upstairs offers a spacious primary bedroom with a 4-piece ensuite & walk-in closet, plus 2 generously sized bedrooms & another full bath. The unfinished basement awaits your personal touch. A perfect family home in a desirable neighborhood!