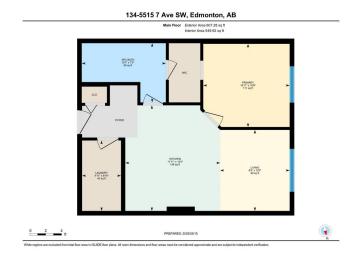

#### **Essential Information**

MLS® # E4438294

Price \$164,999

Bedrooms 1

Bathrooms 1.00

Full Baths 1

Square Footage 607

Acres 0.00

Year Built 2014

Type Condo / Townhouse

Sub-Type Lowrise Apartment

Style Single Level Apartment

Status Active

# **Community Information**

Address 134 5515 7 Avenue

Area Edmonton

Subdivision Charlesworth

City Edmonton
County ALBERTA

Province AB

Postal Code T6X 2A8