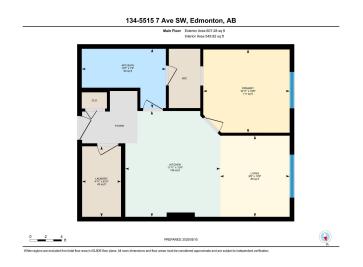

#### **Essential Information**

MLS® # E4438294

Price \$164,999

Bedrooms 1

Bathrooms 1.00

Full Baths 1

Square Footage 607

Acres 0.00

Year Built 2014

Type Condo / Townhouse

Sub-Type Lowrise Apartment

Style Single Level Apartment

Status Active

# **Community Information**

Address 134 5515 7 Avenue

Area Edmonton

Subdivision Charlesworth

City Edmonton
County ALBERTA

Province AB

Postal Code T6X 2A8