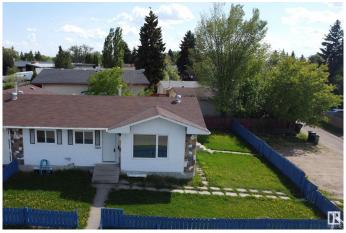

#### \$439.000

5 Bedroom, 2.00 Bathroom, 949 sqft Single Family on 0.00 Acres

Richfield, Edmonton, AB

Investor Alert! Fully renovated half duplex bungalow in Lee Ridge, Mill Woodsâ€"perfect for first-time buyers or savvy investors. Rare opportunity for a visionary developer. Sitting on a 70' x 70' (5,000 sq ft) lot, this home features 5 bedrooms and 6-8 parking stalls. The main floor includes 3 bedrooms, a full bath, a bright living room, an updated kitchen with new appliances, and laundry. The fully finished basement has a separate entrance, 2 bedrooms, a second kitchen, second laundry, and living spaceâ€"ideal for a nanny or in-law suite. Recent upgrades include new flooring, paint, kitchens, and bathrooms. Walking distance to schools, parks, shopping, and transit. A must-see with high potential for future redevelopment!

### **Exterior**

Exterior Wood, Stucco

Exterior Features Airport Nearby, Corner Lot, Fenced, Flat Site, Golf Nearby, Landscaped,

Playground Nearby, Public Transportation, Schools, Shopping Nearby

Roof Asphalt Shingles