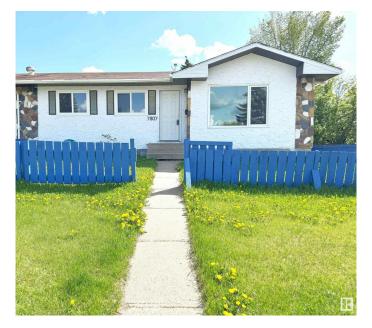

#### \$439.000

5 Bedroom, 2.00 Bathroom, 949 sqft Single Family on 0.00 Acres

Richfield, Edmonton, AB

Investor Alert! Fully renovated half duplex bungalow in Lee Ridge, Mill Woodsâ€"perfect for first-time buyers or savvy investors. Rare opportunity for a visionary developer. Sitting on a 70' x 70' (5,000 sq ft) lot, this home features 5 bedrooms and 6-8 parking stalls. The main floor includes 3 bedrooms, a full bath, a bright living room, an updated kitchen with new appliances, and laundry. The fully finished basement has a separate entrance, 2 bedrooms, a second kitchen, second laundry, and living spaceâ€"ideal for a nanny or in-law suite. Recent upgrades include new flooring, paint, kitchens, and bathrooms. Walking distance to schools, parks, shopping, and transit. A must-see with high potential for future redevelopment!

### **Exterior**

Exterior Wood, Stucco

Exterior Features Airport Nearby, Corner Lot, Fenced, Flat Site, Golf Nearby, Landscaped,

Playground Nearby, Public Transportation, Schools, Shopping Nearby

Roof Asphalt Shingles