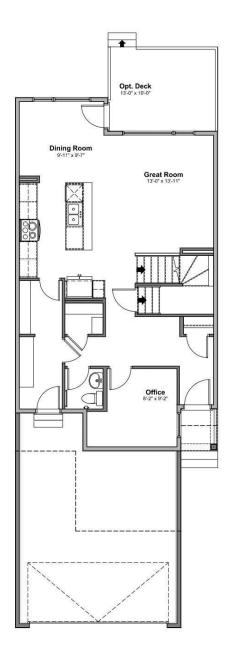

#### \$614,900

4 Bedroom, 2.50 Bathroom, 1,961 sqft Single Family on 0.00 Acres

Edgemont (Edmonton), Edmonton, AB

Introducing a Brand New 2-Storey Home built by Anthem, in the Highly Desirable Community of Weston at Edgemont, Located in the Heart of WEST Edmonton! This stunning home features a thoughtfully designed layout with a main floor bedroom, SIDE Entry, Upstairs, you'll find three additional spacious bedrooms, a bonus room, and a convenient upper-floor laundry room. Enjoy high-end finishes throughout, including: Quartz countertops, Stylish kitchen appliances, Walk-through pantry, Modern lighting fixtures, His & Hers sinks in the ensuite, Vinyl flooring on the main level, bathrooms, and laundry room, carpet on the upper floor, Large dining area and a bright, open-concept living room, Double attached front garage. \*This home is currently under construction. \*Photos are of a previously built model and used for reference only. \*Actual interior colors and upgrades may vary.