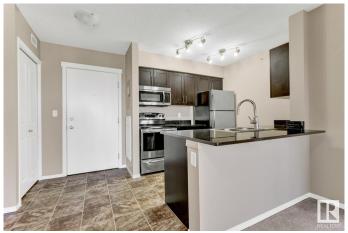

# \$211,900

2 Bedroom, 2.00 Bathroom, 839 sqft Condo / Townhouse on 0.00 Acres

Heritage Valley Town Centre Area, Edmonton, AB

Spacious 2 bed, 2 bath plus den, can be used as 3rd bedroom, open concept kitchen, in suite laundry, 1 underground parking. In Rutherford, surrounded with shopping, restaurants, and amenities. Quick drive to Henday and Hwy 2. All walls, doors and trims are freshly painted.

#### Interior

Interior Features ensuite bathroom

Appliances Dishwasher-Built-In, Dryer, Refrigerator, Stove-Electric, Washer

Heating Baseboard, Electric