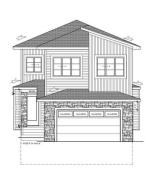

# \$719,900 - 49 Cerbat Crescent, Sherwood Park

MLS® #E4438743

## \$719,900

4 Bedroom, 3.00 Bathroom, 2,420 sqft Single Family on 0.00 Acres

Cambrian, Sherwood Park, AB

Welcome to this stunning 4-bedroom, 3-bathroom home in Cambrian, where modern elegance meets everyday comfort. Enjoy bright and airy living spaces filled with natural light, a chef's kitchen with sleek cabinetry and walk-through pantry, and a cozy fireplace in the open-concept living area. The main floor features a convenient BEDROOM and BATHROOM, while upstairs, find a serene primary suite with a luxurious 5PC ensuite and expansive walk-in closet. Two Generous Sized BEDROOMS shared common 3PC Bath. Additional highlights include a bonus room, top-floor laundry, and a beautifully sized backyard with future deck perfect for outdoor gatherings.

Sub-Type Detached Single Family

Style 2 Storey
Status Active