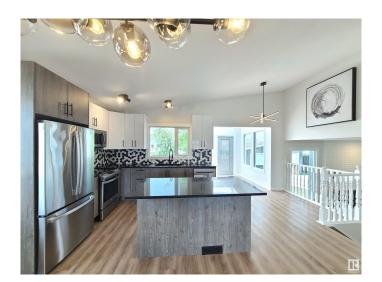

## \$499.900

4 Bedroom, 2.50 Bathroom, 1,755 sqft Single Family on 0.00 Acres

Lorelei, Edmonton, AB

FULLY RENOVATED 1700 sqft home in a family-friendly community of Lorelei. 4 bedrooms above grade! Bright and specious open concept with vaulted ceiling main floor features NEW kitchen with quartz counter top & NEW stainless steel appliances. Good sized living room & dining area. Upper level offers large 3 bedrooms, 4pc bath & 3pc en-suite. Fully finished basement with large windows above grade. NEW bathrooms, NEW vinyl plank flooring, Newer triple pane windows. 22x24 double garage. Quick possession