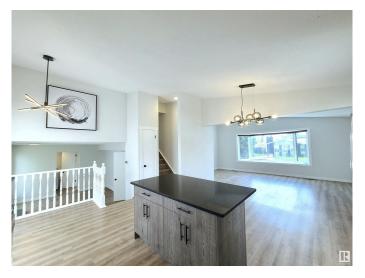

## \$499.900

4 Bedroom, 2.50 Bathroom, 1,755 sqft Single Family on 0.00 Acres

Lorelei, Edmonton, AB

FULLY RENOVATED 1700 sqft home in a family-friendly community of Lorelei. 4 bedrooms above grade! Bright and specious open concept with vaulted ceiling main floor features NEW kitchen with quartz counter top & NEW stainless steel appliances. Good sized living room & dining area. Upper level offers large 3 bedrooms, 4pc bath & 3pc en-suite. Fully finished basement with large windows above grade. NEW bathrooms, NEW vinyl plank flooring, Newer triple pane windows. 22x24 double garage. Quick possession