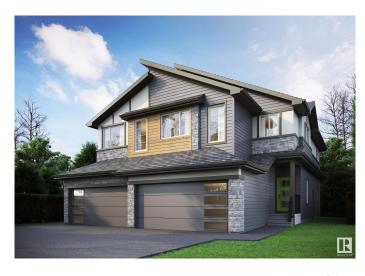

# \$499,900 - 4156 Kinglet Drive, Edmonton

MLS® #E4438886

### \$499,900

3 Bedroom, 2.50 Bathroom, 1,665 sqft Single Family on 0.00 Acres

Kinglet Gardens, Edmonton, AB

Welcome to 4156 Kinglet Drive NW, where thoughtful design meets unbeatable value! This Oxford model by City Homes Master Builder offers 1665 sq ft of stylish, functional living space in the vibrant community of Kinglet. Featuring 3 bedrooms, 2.5 bathrooms, and a bright central bonus room, this home is perfect for growing families or professionals needing extra space. The open-concept main floor is ideal for entertaining, while the separate side entrance adds flexibility and future suite potential. Enjoy the ease of a double attached garage, plus the bonus of included appliances and full landscapingâ€"just move in and enjoy! Surrounded by nature and minutes from trails, parks, and all west-end amenities, this home checks every box for comfort, convenience, and opportunity.