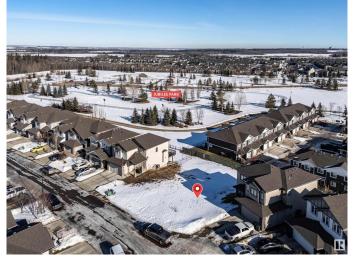

# \$229,900 - 40 Voleta Court, Spruce Grove

MLS® #E4439259

#### \$229,900

0 Bedroom, 0.00 Bathroom, Single Family on 0.00 Acres

Spruce Village, Spruce Grove, AB

One of the last TWO WALKOUT LOTS remaining in Spruce Village backing onto Jubilee Park. Zoned for duplex or single family. Or buy the lot next door and build a bungalow duplex unit over the two lots. Enjoy the benefits of building in an already well established neighborhood. Located within a 5minute walk to Greystone Centennial Middle School. This neighborhood is on the most eastern side of Spruce grove making it only 15 min drive to the west end of Edmonton. This is a 4600 sf lot with a 30 foot building pocket. A great location with trails, parks, family friendly amenities at your doorstep. This is a great opportunity to build to suit.

## Exterior

Exterior Features Backs Onto Park/Trees, Park/Reserve, Public Transportation, Schools