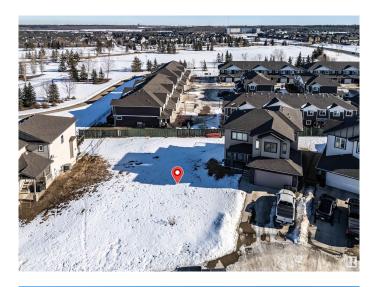

# \$229,900 - 40 Voleta Court, Spruce Grove

MLS® #E4439259

#### \$229,900

0 Bedroom, 0.00 Bathroom, Single Family on 0.00 Acres

Spruce Village, Spruce Grove, AB

One of the last TWO WALKOUT LOTS remaining in Spruce Village backing onto Jubilee Park. Zoned for duplex or single family. Or buy the lot next door and build a bungalow duplex unit over the two lots. Enjoy the benefits of building in an already well established neighborhood. Located within a 5minute walk to Greystone Centennial Middle School. This neighborhood is on the most eastern side of Spruce grove making it only 15 min drive to the west end of Edmonton. This is a 4600 sf lot with a 30 foot building pocket. A great location with trails, parks, family friendly amenities at your doorstep. This is a great opportunity to build to suit.

## Exterior

Exterior Features Backs Onto Park/Trees, Park/Reserve, Public Transportation, Schools