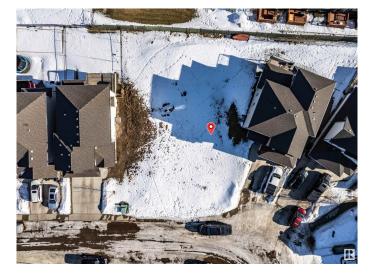

# \$229,900 - 40 Voleta Court, Spruce Grove

MLS® #E4439259

#### \$229,900

0 Bedroom, 0.00 Bathroom, Single Family on 0.00 Acres

Spruce Village, Spruce Grove, AB

One of the last TWO WALKOUT LOTS remaining in Spruce Village backing onto Jubilee Park. Zoned for duplex or single family. Or buy the lot next door and build a bungalow duplex unit over the two lots. Enjoy the benefits of building in an already well established neighborhood. Located within a 5minute walk to Greystone Centennial Middle School. This neighborhood is on the most eastern side of Spruce grove making it only 15 min drive to the west end of Edmonton. This is a 4600 sf lot with a 30 foot building pocket. A great location with trails, parks, family friendly amenities at your doorstep. This is a great opportunity to build to suit.

## Exterior

Exterior Features Backs Onto Park/Trees, Park/Reserve, Public Transportation, Schools