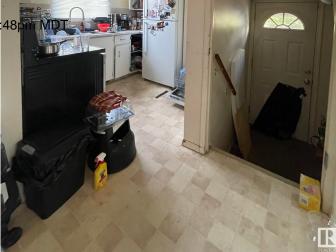

#### \$230,000

4 Bedroom, 1.50 Bathroom, 1,119 sqft Condo / Townhouse on 0.00 Acres

Baturyn, Edmonton, AB

Property is SOLD AS IS - WHERE IS.

Built in 1978

### Interior

| Appliances   | None                      |
|--------------|---------------------------|
| Heating      | Forced Air-1, Natural Gas |
| Stories      | 3                         |
| Has Basement | Yes                       |
| Basement     | Full, Finished            |