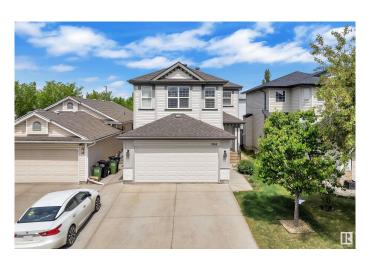

# \$529,900 - 3144 25 Avenue, Edmonton

MLS® #E4439313

### \$529,900

4 Bedroom, 3.50 Bathroom, 1,774 sqft Single Family on 0.00 Acres

Silver Berry, Edmonton, AB

Well Preserved, This Jayman built 2-storey house with double attached car garage offers 1774 sqft + Fully Finished Basement. This Beautiful home offers you Living room, kitchen, dining, half bath & Laundry on the main floor. Nice open living room with Gas fireplace. A spacious DINING nook is flooded by sunlight. The patio door leads to the elegant sundeck. Second floor comes with three bedrooms, 2 washrooms and enormous Bonus room. Huge master bedroom with 4pc En-suite. Fully finished basement has a great room, one bedroom and full 3pc bath. Fully Fenced & Landscaped backyard .Close to Meadows Rec Centre, shopping, school, parks etc.

#### **Essential Information**

MLS® # E4439313 Price \$529,900

Bedrooms 4

Bathrooms 3.50

Full Baths 3

Half Baths 1

Square Footage 1,774

Acres 0.00