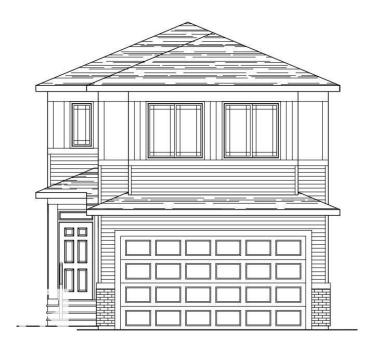

#### \$589,900

3 Bedroom, 2.50 Bathroom, 2,194 sqft Single Family on 0.00 Acres

Secord, Edmonton, AB

Welcome to a beautifully designed home that blends comfort, style, and functionality. This home offers functional space for family living, featuring a main floor flex room and an upper floor entertainment area. The kitchen includes two-tone cabinetry, stainless steel appliances, quartz countertops, and knockdown ceiling texture throughout. Spindle railing adds detail to the main level. The primary bedroom includes an ensuite with upgraded finishes. Triple pane windows and a 9' foundation height contribute to energy efficiency and a spacious feel. Additional features include a separate side entrance and a gas line for future BBQ installation. Photos are representative.

Style 2 Storey
Status Active

## **Exterior**

Exterior Wood, Brick, Vinyl

Exterior Features Park/Reserve, Playground Nearby, Schools, Shopping Nearby

Roof Asphalt Shingles

Construction Wood, Brick, Vinyl

Foundation Concrete Perimeter