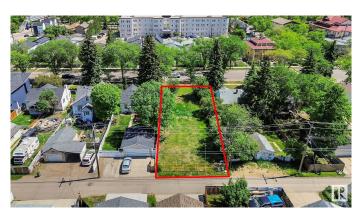

#### \$375,000

0 Bedroom, 0.00 Bathroom, Single Family on 0.00 Acres

Spruce Avenue, Edmonton, AB

Vacant lot, 50x150 ready to build. The property immediately to the south, 11408 101st, is also available making a building site 100x150 ft. The seller has the architectural plans for an eight suite unit and a three car garage that can be built on on a single lot. If both properties are are purchased together the development opportunities increases considerably. Short walk to Royal Alex and Norwood Hospitals.. NAIT and City Centre minutes away. 11408 101 st currently has tenant, \$1200/ month plus utilities. Tenant would like to stay on if possible.

#### **Community Information**

| Address     | 11412 101 Street |
|-------------|------------------|
| Area        | Edmonton         |
| Subdivision | Spruce Avenue    |
| City        | Edmonton         |