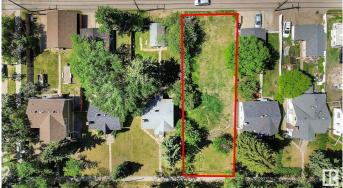

#### \$375,000

0 Bedroom, 0.00 Bathroom, Single Family on 0.00 Acres

Spruce Avenue, Edmonton, AB

Vacant lot, 50x150 ready to build. The property immediately to the south, 11408 101st, is also available making a building site 100x150 ft. The seller has the architectural plans for an eight suite unit and a three car garage that can be built on on a single lot. If both properties are are purchased together the development opportunities increases considerably. Short walk to Royal Alex and Norwood Hospitals.. NAIT and City Centre minutes away. 11408 101 st currently has tenant, \$1200/ month plus utilities. Tenant would like to stay on if possible.

#### **Community Information**

| Address     | 11412 101 Street |
|-------------|------------------|
| Area        | Edmonton         |
| Subdivision | Spruce Avenue    |
| City        | Edmonton         |