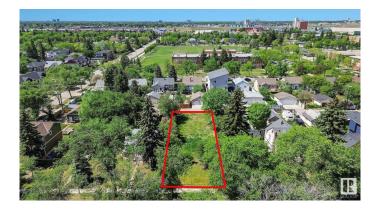

#### \$375,000

0 Bedroom, 0.00 Bathroom, Single Family on 0.00 Acres

Spruce Avenue, Edmonton, AB

Vacant lot, 50x150 ready to build. The property immediately to the south, 11408 101st, is also available making a building site 100x150 ft. The seller has the architectural plans for an eight suite unit and a three car garage that can be built on on a single lot. If both properties are are purchased together the development opportunities increases considerably. Short walk to Royal Alex and Norwood Hospitals.. NAIT and City Centre minutes away. 11408 101 st currently has tenant, \$1200/ month plus utilities. Tenant would like to stay on if possible.

#### **Community Information**

| Address     | 11412 101 Street |
|-------------|------------------|
| Area        | Edmonton         |
| Subdivision | Spruce Avenue    |
| City        | Edmonton         |