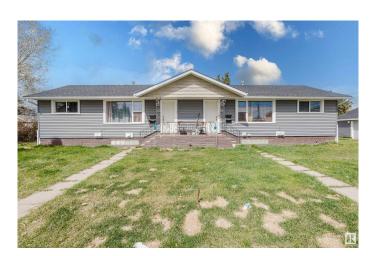

## \$699.900

8 Bedroom, 4.00 Bathroom, 1,465 sqft Single Family on 0.00 Acres

Killarney, Edmonton, AB

Sitting on a 50x150 corner lot, this fully tenanted legal 4-plex in Killarney is a prime investment opportunity with turn-key income and long-term equity growth. With over 2700 sq ft of livable space, recent updates, stable rental demand, and a split double garage, it offers strong cash flow and future potential. The utility rooms are separate from the basement units, greatly simplifying property management. Positioned near 82 St, 97 St, Yellowhead Trail, and 128 Ave, tenants enjoy easy access to major routes, schools, and transit. Each unit is leased with consistent rental income, and investors can optimize expenses and increase rents over time. Future development potential for a 10-unit build adds even more value to this centrally located property. Whether you're building your portfolio or planning for redevelopment, this one stands out.

## **Exterior**

Exterior Wood, Vinyl

Exterior Features Back Lane, Corner Lot, See Remarks

Roof Asphalt Shingles

Construction Wood, Vinyl

Foundation Concrete Perimeter