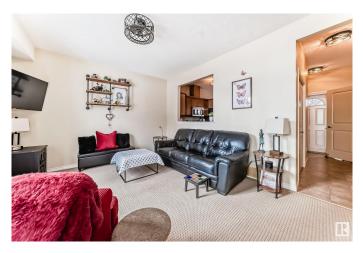

## \$299,000

2 Bedroom, 3.50 Bathroom, 1,174 sqft Condo / Townhouse on 0.00 Acres

Inglewood (Edmonton), Edmonton, AB

Assumable low interest mortgage! Affordable & Fully Finished! This well-maintained 4-plex unit offers 2 spacious bedrooms, 3.5 bathrooms, and a bright, cozy living room with south-facing windows that fill the space with natural light. The kitchen features maple cabinetry, stainless steel appliances (including a new dishwasher), and a sunny dining nook with two windows. Just off the kitchen, step out onto a small freshly painted deck leading to the shared yard. A convenient half bath completes the main floor. Wrought iron railings lead upstairs to a versatile loft/den and two generous bedrooms. The primary suite includes a walk-in closet, bay window, and 4-piece ensuite. The finished basement offers a large family room, 3-piece bath, laundry, mechanical room (with a newer hot water tank), and lots of storage. Includes a titled detached single garage. Excellent central locationâ€"just 10 minutes to the U of A, Downtown, NAIT, and the River Valley. Great valueâ€"don't miss it!