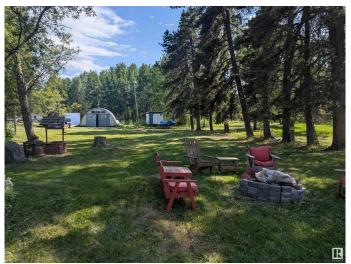

### \$309,900

3 Bedroom, 2.00 Bathroom, 1,761 sqft Rural on 5.83 Acres

Mulhurst Bay, Rural Wetaskiwin County, AB

A rare find. Almost 6 acres next to Cameron Highlands but not part of the subdivision. Across from the Pigeon Lake Golf Course, this acreage is very private with numerous large trees. There is a large quonset for all your storage needs, an oversize double detached garage, newer front deck and plenty of yard space to have a garden. Inside there are 3 bedrooms plus a cozy den with fireplace, 2 full bathrooms, living room, dining room and kitchen. The home needs some updating, but with a bit of work, this property could be just what you've been searching for. A short walk to the north side of the lake, boat launch, playground and the store.

**Amenities** 

Features Deck, Fire Pit

Interior

Interior Features ensuite bathroom

Heating Forced Air-1, Propane

Stories 1

Has Basement Yes

Basement None, No Basement

**Exterior** 

Exterior Features Boating, Golf Nearby, Playground Nearby, Schools, Shopping Nearby,

Treed Lot

Foundation Concrete Perimeter