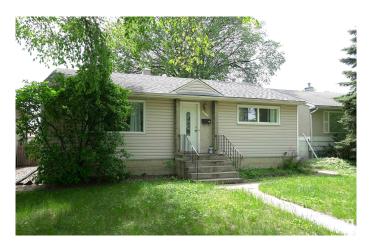

#### \$435,000

3 Bedroom, 2.00 Bathroom, 945 sqft Single Family on 0.00 Acres

Hazeldean, Edmonton, AB

INVESTOR!! FIRST TIME HOME BUYER!! Don't miss out on this fantastic opportunity. Location, Location, Location!!! Nestled in the desirable neighborhood of Hazeldean you can't go wrong. With two bedrooms above grade, full bath, large eat in kitchen and living room there is plenty of room for everyone. Basement is fully finished and set up as an in-law suite. Located on a beautiful tree lined street with Ideal transportation routes and close to just about everything! Large South facing backyard with oversized single garage. Welcome Home.

Type Single Family

Sub-Type Detached Single Family

Style Bungalow

Status Active

## **Exterior**

Exterior Wood, Stucco, Vinyl

Exterior Features Back Lane, Fenced, Flat Site, Landscaped, Low Maintenance

Landscape, Playground Nearby, Public Transportation, Schools,

**Shopping Nearby** 

Roof Asphalt Shingles