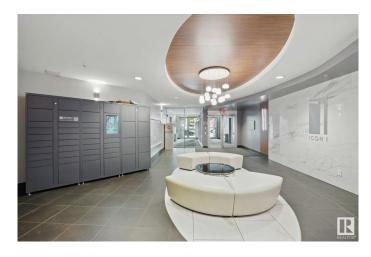

M STALL) Perched on the 27th floor, this spacious 1089 sq ft condo offers breathtaking views of Rogers Place and West Edmonton. Featuring one of the largest floor plans in the building, this clean and bright unit boasts a white kitchen with stainless steel appliances, wood floors throughout with neutral finishings, an open concept living space, and a generous primary suite with ensuite. Enjoy sunsets from your expansive windows and the unbeatable convenience of a tandem parking stall for two vehicles. Priced to sellâ€"this is the best value in the building! Don't miss your chance to own a sky-high gem in the heart of downtown.



#### **Essential Information**

MLS® # E4440107 Price \$319,900

Bedrooms 2

Bathrooms 2.00

Full Baths 2

Square Footage 1,089

Acres 0.00

Year Built 2006







Type Condo / Townhouse
Sub-Type Apartment High Rise
Style Single Level Apartment

Status Active

# **Community Information**

Address 2701 10136 104 Street

Area Edmonton

Subdivision Downtown (Edmonton)

City Edmonton
County ALBERTA

Province AB

Postal Code T5J 0B5

## **Amenities**

Amenities See Remarks

Parking Heated, Parkade, Underground

### Interior

Interior Features ensuite bathroom

Appliances Dishwasher-Built-In, Dryer, Microwave Hood Fan, Refrigerator,

Stove-Electric, Washer

Heating Baseboard, Hot Water, Natural Gas

# of Stories 30 Stories 1

Has Basement Yes

Basement None, No Basement

#### **Exterior**

Exterior Concrete, Brick

Exterior Features See Remarks

Roof Concrete Tiles

Construction Concrete, Brick

Foundation Concrete Perimeter

# **Additional Information**