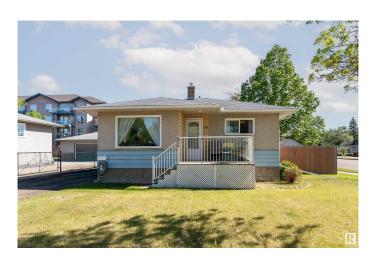

# \$260,000 - 4527 46 Avenue, Leduc

MLS® #E4440149

# \$260,000

2 Bedroom, 1.00 Bathroom, 992 sqft Single Family on 0.00 Acres

South Telford, Leduc, AB

\*Large Corner Lot\* Discover the comfort this charming bungalow! The spacious living room is filled with natural light from two large windows, creating a warm and inviting atmosphere. The kitchen is impressively largeâ€"perfect for cooking, hosting, or family gatherings. The main floor also includes a dedicated dining room, mudroom, primary bedroom, and an additional bedroom. The basement offers even more living space with a generous recreation room, 2-piece bathroom, utility room, two additional bedrooms, and a denâ€"ideal for a home office or extra storage.

## **Exterior**

Exterior Wood, Stucco

Exterior Features Corner Lot, Landscaped, Schools, Shopping Nearby

Roof Asphalt Shingles

Construction Wood, Stucco

Foundation Concrete Perimeter