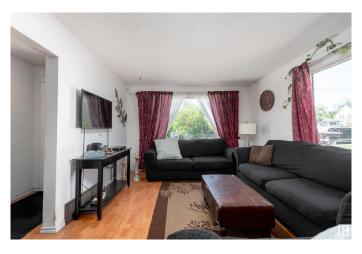

# \$260,000

2 Bedroom, 1.00 Bathroom, 992 sqft Single Family on 0.00 Acres

South Telford, Leduc, AB

\*Large Corner Lot\* Discover the comfort this charming bungalow! The spacious living room is filled with natural light from two large windows, creating a warm and inviting atmosphere. The kitchen is impressively largeâ€"perfect for cooking, hosting, or family gatherings. The main floor also includes a dedicated dining room, mudroom, primary bedroom, and an additional bedroom. The basement offers even more living space with a generous recreation room, 2-piece bathroom, utility room, two additional bedrooms, and a denâ€"ideal for a home office or extra storage.