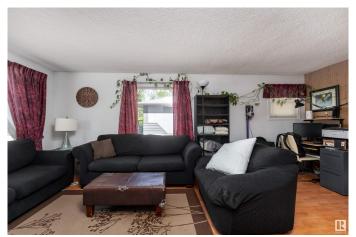

# \$260,000

2 Bedroom, 1.00 Bathroom, 992 sqft Single Family on 0.00 Acres

South Telford, Leduc, AB

\*Large Corner Lot\* Discover the comfort this charming bungalow! The spacious living room is filled with natural light from two large windows, creating a warm and inviting atmosphere. The kitchen is impressively largeâ€"perfect for cooking, hosting, or family gatherings. The main floor also includes a dedicated dining room, mudroom, primary bedroom, and an additional bedroom. The basement offers even more living space with a generous recreation room, 2-piece bathroom, utility room, two additional bedrooms, and a denâ€"ideal for a home office or extra storage.