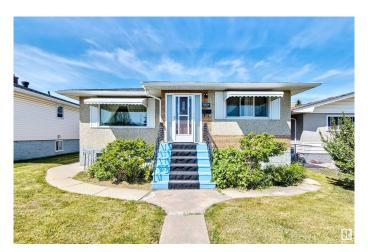

# \$324,000 - 12936 62 Street, Edmonton

MLS® #E4440218

# \$324,000

3 Bedroom, 2.00 Bathroom, 952 sqft Single Family on 0.00 Acres

Belvedere, Edmonton, AB

This charming raised bungalow is full of possibilities! Featuring 2 bedrooms on the main floor and a fully finished basement with a separate entrance, second kitchen, and additional living space, it's perfectly suited for multi-generational living or an in-law suite. Enjoy the convenience of a double detached garage plus RV parking, offering plenty of room for vehicles, toys, and storage. Step outside to a private, fully fenced backyardideal for relaxing evenings or weekend barbecues. Located just minutes from transit, shopping, hospitals, and everyday amenities, this home offers the perfect blend of comfort, flexibility, and location. Whether you're looking to settle in or invest smartly, this property is packed with potential.

Type Single Family

Sub-Type Detached Single Family

Style Raised Bungalow

Status Active