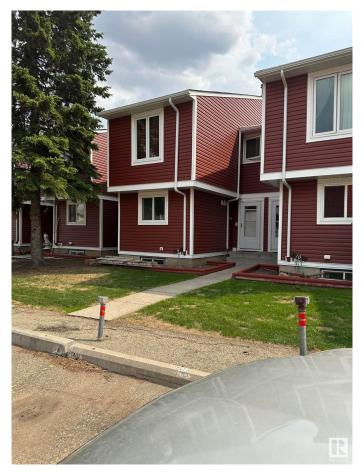

#### \$209,900

3 Bedroom, 1.50 Bathroom, 1,075 sqft Condo / Townhouse on 0.00 Acres

Homesteader, Edmonton, AB

VERY CLEAN Townhome in North Edmonton. Terrific easy access location close to Yellowhead highway and Clareview with shopping, schools, parks, and public transportation minutes away. Terrific private complex getting new siding, shingles and windows all done within last two years, new doors, 3 BEDROOMS 1.5 BATHROOMS with large deck. 2 PARKING STALLS. Main floor has half bathroom large kitchen with appliances included and in kitchen dining area. Main floor living room has large windows, new electric Remote Fire Place. Upper floor has 3 large bedrooms and full 4 PC. bathroom. Large master suite. Basement has separate storage room and ready for your personal touch. Utility room in basement. Do not miss this one great property with good value.

## **Amenities**

Amenities Deck

Parking 2 Outdoor Stalls

### **Exterior**

Exterior Wood, Vinyl

Exterior Features Golf Nearby, Public Swimmin

Roof Asphalt Shingles

Construction Wood, Vinyl

Foundation Concrete Perimeter