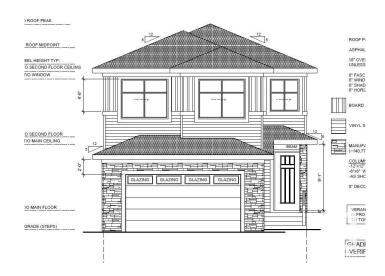

## \$719,000

5 Bedroom, 4.00 Bathroom, 2,402 sqft Single Family on 0.00 Acres

Woodbend, Leduc, AB

5 Br 4 bath || Stunning Double car Garage ||
The main floor welcomes you with an open
layout that flows effortlessly .Open to above
Living area with feature wall & electric fireplace
. Main floor bedroom and full bathroom.
BEAUTIFUL Built In Kitchen truly a
masterpiece with Centre island. Spice Kitchen.
Dining nook with access to backyard . Mud
room with MDF Shelves. Oak staircase leads
to bonus room. 4 bedrooms on upper level
with 3 bathrooms. Huge Primary br with 5pc
fully custom ensuite & W/I closet. Two more
br's with jack & jill bathroom. Another bedroom
with common bathroom. Laundry on 2nd floor.
Side entrance for basement.

#### **Essential Information**

MLS® # E4440448 Price \$719,000

Bedrooms 5
Bathrooms 4.00

Full Baths 4

Square Footage 2,402 Acres 0.00

Year Built 2024

Type Single Family

Sub-Type Detached Single Family

#### **Exterior**

Exterior Wood, Vinyl

Exterior Features Airport Nearby, Schools, Shopping Nearby

Roof Asphalt Shingles

Construction Wood, Vinyl

Foundation Concrete Perimeter