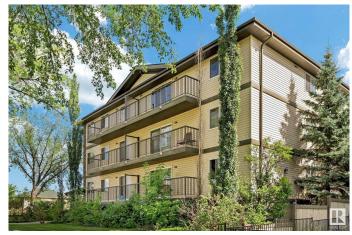

# \$111,900 - 103 11935 106 St, Edmonton

MLS® #E4440499

### QUICK POSSESSION AVAILABLE!

Investment opportunity or perfect for students searching in the mature neighbourhood of Westwood!! well maintained and ready to go. Great unit with an open layout, nice sized bedroom and lots of cabinet space. Perfect low rise complex for University / college students or investors looking for an easy to rent condo! This single level 1 bedroom apartment includes a assigned outdoor stall and within walking distance to NAIT, Kingsway Mall and steps to the LRT line. Clean and well taken care of, with in suite laundry and a nice size balcony. Location is ideal with quick access to downtown and Yellowhead trail.

### **Exterior**

Exterior Wood, Vinyl

Exterior Features Back Lane, Corner Lot, Playground Nearby, Public Swimming Pool,

Public Transportation, Schools, Shopping Nearby

Roof Asphalt Shingles

Construction Wood, Vinyl