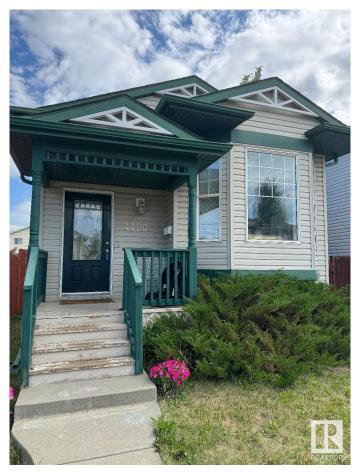

# \$364,900 - 4420 150 Avenue, Edmonton

MLS® #E4440872

### \$364,900

5 Bedroom, 2.00 Bathroom, 1,070 sqft Single Family on 0.00 Acres

Miller, Edmonton, AB

Super cute family home in quiet area of Edmonton! Great neighbourhood, with many amenities close by, this house is perfect for your growing family! Vaulted ceilings make the main floor feel open and airy! Primary bedroom along with 2 additional bedrooms, eat-in kitchen, and large living room make this a welcoming space for all! The basement has two additional bedrooms, a large family room/den so the kids can have their space too! Easy to clean with laminate flooring throughout! Large fenced yard, with ample parking space in the back, large enough to fit a garage eventually! Great value, in a great neighbourhood- what more could you ask for?

# **Community Information**

Address 4420 150 Avenue

Area Edmonton

Subdivision Miller

City Edmonton
County ALBERTA

Province AB

Postal Code T5Y 2Z9

#### **Exterior**

Exterior Wood, Vinyl

Exterior Features Back Lane, Cul-De-Sac, Fenced, Flat Site, No Through Road, Paved

Lane, Public Transportation, Shopping Nearby

Roof Asphalt Shingles

Construction Wood, Vinyl