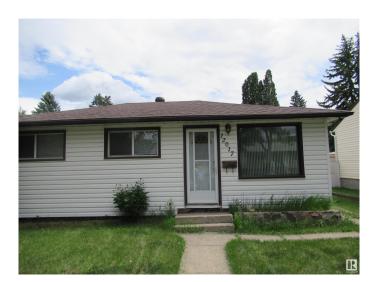

# \$289,900 - 12017 45 Street, Edmonton

MLS® #E4441090

# \$289,900

3 Bedroom, 1.50 Bathroom, 861 sqft Single Family on 0.00 Acres

Beacon Heights, Edmonton, AB

Beacon Heights 3 bedroom1.5 bathroom bungalow. 50 x 124 FOOT LOT with LARGE YARD, Newer roof, single detached garage with R.V. PARKING. Located on very quiet tree lined street close to schools, public transportation, 2nd owner home. Requires some TLC and upgrading. Great HUGE lot in a wonderful community with amazing neighbours!