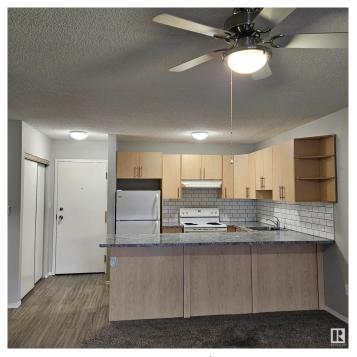

#### \$124,500

1 Bedroom, 1.00 Bathroom, 644 sqft Condo / Townhouse on 0.00 Acres

Pollard Meadows, Edmonton, AB

BRIGHT TOP FLOOR UNIT! This gorgeous one-bedroom, one-bathroom suite is ideally located in Millwoods Terrace. Completely renovated a few years ago, this unit received new counters, cabinets, doors & flooring. This unit has a huge open kitchen & peninsula connected to the living room. The suite also has a spacious screen-enclosed balcony & a large in-suite storage room. The building has an elevator & laundry facilities are located on the same floor. Easy access to the Anthony Henday. Close to all amenities: public library, rec centre, shopping, transit, schools, hospitals & parks - don't miss out on this great opportunity!