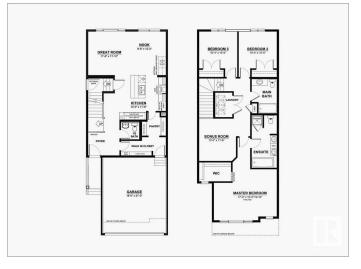

#### \$574,900

3 Bedroom, 2.50 Bathroom, 1,856 sqft Single Family on 0.00 Acres

Rosenthal (Edmonton), Edmonton, AB

Welcome to one of City Home's most desirable floorplans, the Castor, in the new and blooming neighbourhood of Rosemont! Enjoy new-build luxury in the 1856 sqr ft two storey home with double attached garage with finishings and style sure to impress. The open-concept main floor features an executive kitchen with built-in cooktop, oven, microwave, walk-through pantry, quartz island, and stylish black fixtures. Upstairs you'll find a central bonus room, full bath, and 3 bedrooms including a spacious primary with 5pc ensuite and walk-in closet. Designed with suite potential in mind, this home includes side entry and a 9' foundation. Home is currently under construction and slated to be completed October 2025. \*\* Exterior colours may differ from rendering, taxes and HOA TBD. Interior photos are of a similar home & model, and final finishings and colours may vary.

| Square Footage | 1,856                  |
|----------------|------------------------|
| Acres          | 0.00                   |
| Year Built     | 2025                   |
| Туре           | Single Family          |
| Sub-Type       | Detached Single Family |
| Style          | 2 Storey               |
| Status         | Active                 |