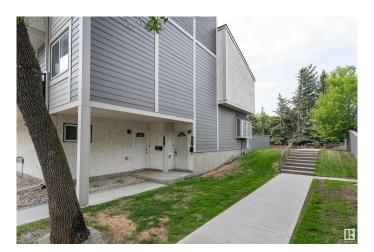

## \$180,000

2 Bedroom, 1.00 Bathroom, 918 sqft Condo / Townhouse on 0.00 Acres

Lymburn, Edmonton, AB

Welcome to this charming two-storey condo featuring a cozy main floor with a carpeted living room, a fireplace, and a lovely view of the deck. The dining area offers direct access to the deck â€" perfect for indoor-outdoor living. The functional kitchen provides ample counter space and plenty of cabinets for storage. Upstairs, you'll find a spacious primary bedroom, an additional bedroom, and a 4-piece bathroom, all with comfortable carpeting throughout. This home offers practical living with great potential!

### **Exterior**

Exterior Wood, Stucco, Vinyl

Exterior Features Low Maintenance Landscape, Park/Reserve, Playground Nearby, Public

Transportation, Schools, Shopping Nearby

Roof Asphalt Shingles

Construction Wood, Stucco, Vinyl