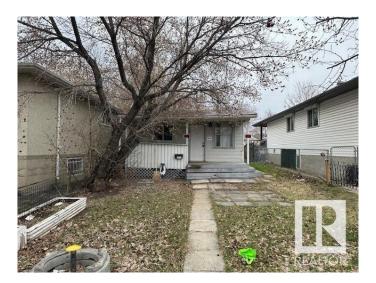

### \$140,000

2 Bedroom, 1.00 Bathroom, 667 sqft Single Family on 0.00 Acres

Mccauley, Edmonton, AB

\*\*\*\*SELLER WILL PROVIDE 20% DOWN PAYMENT\*\*\*\* Prime location to build and invest in the mature area location! Investor Alert or First time buyer!! Cozy livable bungalow in the mature down town city neighborhood, minutes to the heart of Edmonton! Situated on a 29' x 129' lot zoned RF3. This is a GREAT rental or live and re-development later property. 2 bedrooms, 1 bathroom, laminate flooring, metal roof, newer hot water tank, crawl space for storage. Build a new single family and duplex housing or possible four units. CLOSE TO ALL AMENITIES, SCHOOLS, MAJOR BUS ROUTES, LRT LINE, GROCERY STORES & RESTAURANTS, MEDICAL SERVICES. **BRING OFFERS! MUST SELL!** 

#### **Amenities**

Amenities Crawl Space, Front Porch, Hot Water Natural Gas, No Smoking Home,

R.V. Storage

Parking Spaces 4

Parking 2 Outdoor Stalls, No Garage, Rear Drive Access, RV Parking, Stall,

Tandem

## **Exterior**

Exterior Wood, Vinyl

Exterior Features Landscaped, Paved Lane, Private Setting, Schools, Shopping Nearby

Roof Metal

Construction Wood, Vinyl

Foundation Concrete Perimeter