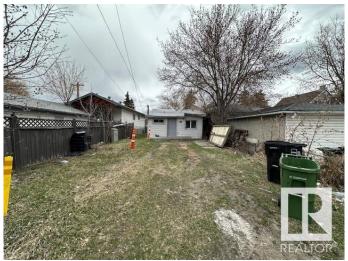

### \$140,000

2 Bedroom, 1.00 Bathroom, 667 sqft Single Family on 0.00 Acres

Mccauley, Edmonton, AB

\*\*\*\*SELLER WILL PROVIDE 20% DOWN PAYMENT\*\*\*\* Prime location to build and invest in the mature area location! Investor Alert or First time buyer!! Cozy livable bungalow in the mature down town city neighborhood, minutes to the heart of Edmonton! Situated on a 29' x 129' lot zoned RF3. This is a GREAT rental or live and re-development later property. 2 bedrooms, 1 bathroom, laminate flooring, metal roof, newer hot water tank, crawl space for storage. Build a new single family and duplex housing or possible four units. CLOSE TO ALL AMENITIES, SCHOOLS, MAJOR BUS ROUTES, LRT LINE, GROCERY STORES & RESTAURANTS, MEDICAL SERVICES. **BRING OFFERS! MUST SELL!** 

#### **Amenities**

Amenities Crawl Space, Front Porch, Hot Water Natural Gas, No Smoking Home,

R.V. Storage

Parking Spaces 4

Parking 2 Outdoor Stalls, No Garage, Rear Drive Access, RV Parking, Stall,

Tandem

## **Exterior**

Exterior Wood, Vinyl

Exterior Features Landscaped, Paved Lane, Private Setting, Schools, Shopping Nearby

Roof Metal

Construction Wood, Vinyl

Foundation Concrete Perimeter