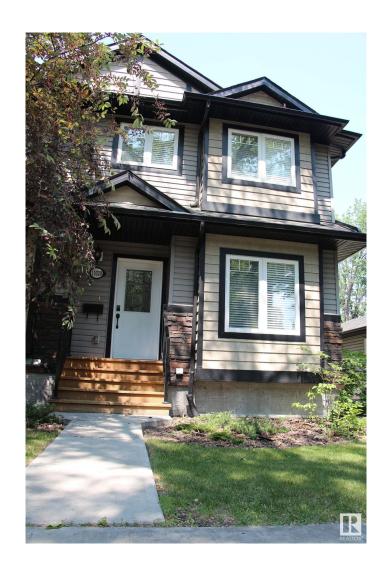

## \$339,000 - 11020 108 Avenue, Edmonton

MLS® #E4441509

## \$339,000

4 Bedroom, 3.50 Bathroom, 944 sqft Condo / Townhouse on 0.00 Acres

Queen Mary Park, Edmonton, AB

Welcome to this well-maintained 3+1 bedroom townhouse located in the heart of Edmonton! Upstairs features three spacious bedrooms, fresh paint and a bright, functional layout perfect for families or investors. The fully finished basement offers a separate entrance and includes a second kitchen, full bathroom, bedroom and its own laundry. Recent upgrades include a new high-efficiency furnace (2022), a 50-gal hot water tank (2023) new washer and dryer upstairs plus a washer/dryer combo in the basement (2024). With excellent value, modern updates, and income potential, this move-in-ready home is a smart investment opportunity!

## **Community Information**

Address 11020 108 Avenue

Area Edmonton

Subdivision Queen Mary Park

City Edmonton **ALBERTA** County

**Province** AB

Postal Code T5H 3G4

**Amenities** 