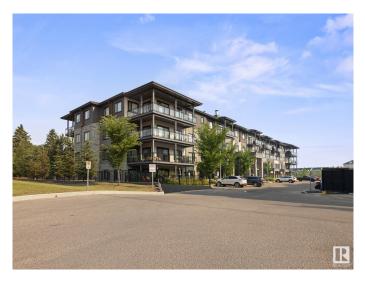

# \$375,000 - 111 528 Griesbach Parade Parade, Edmonton

MLS® #E4441669

#### \$375,000

2 Bedroom, 2.50 Bathroom, 1,135 sqft Condo / Townhouse on 0.00 Acres

Griesbach, Edmonton, AB

~AMAZING 2 STOREY UNIT in the PRESTIGIOUS VERITAS CONDOMINIUMS ~ THIS UNIQUE UNIT SHOWS 10 out of 10 ~ Features 2 BEDROOMS, 2.5 BATHROOMS & 2 PARKING STALLS ~ CENTRAL AIR **CONDITIONING ~ HEATED** UNDERGROUND PARKING WITH STORAGE CAGE, PLUS ADDITIONAL OUTSIDE ELECTRIFIED STALL~ ~ As soon as you walk thru the door of this wonderful unit, you can immediately feel the quality of the finishings and pride of ownership. Features include: Tons of gorgeous kitchen cabinets ~ Quartz Countertops Throughout ~ High End Stainless Steel Appliances ~ Built in Corner Dining Nook ~ Tile Backsplash ~ Coffee Bar with Built in Wine Cooler ~ Private Patio with direct access to the parking lot which makes this unit feel more like a townhouse than an apartment condo ~ Good sized laundry room with cabinets and a countertop for folding clothes ~ 2 Primary Bedrooms Upstairs, each with its own bath ~ Exercise Room and Social Room ~ HIGH END LUXURY BUILDING located in GRIESBACH, close to transit and all amenities, minutes to downtown.