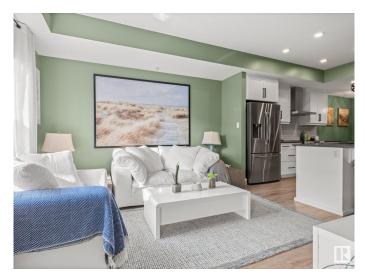

#### \$375,000

2 Bedroom, 2.50 Bathroom, 1,135 sqft Condo / Townhouse on 0.00 Acres

Griesbach, Edmonton, AB

~AMAZING 2 STOREY UNIT in the PRESTIGIOUS VERITAS CONDOMINIUMS ~ THIS UNIQUE UNIT SHOWS 10 out of 10 ~ Features 2 BEDROOMS, 2.5 BATHROOMS & 2 PARKING STALLS ~ CENTRAL AIR **CONDITIONING ~ HEATED** UNDERGROUND PARKING WITH STORAGE CAGE, PLUS ADDITIONAL OUTSIDE ELECTRIFIED STALL~ ~ As soon as you walk thru the door of this wonderful unit, you can immediately feel the quality of the finishings and pride of ownership. Features include: Tons of gorgeous kitchen cabinets ~ Quartz Countertops Throughout ~ High End Stainless Steel Appliances ~ Built in Corner Dining Nook ~ Tile Backsplash ~ Coffee Bar with Built in Wine Cooler ~ Private Patio with direct access to the parking lot which makes this unit feel more like a townhouse than an apartment condo ~ Good sized laundry room with cabinets and a countertop for folding clothes ~ 2 Primary Bedrooms Upstairs, each with its own bath ~ Exercise Room and Social Room ~ HIGH END LUXURY BUILDING located in GRIESBACH, close to transit and all amenities, minutes to downtown.