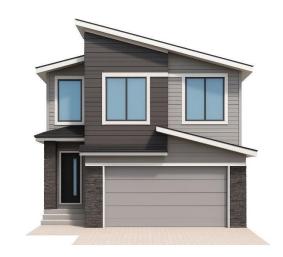

#### \$759,900

5 Bedroom, 4.00 Bathroom, 2,348 sqft Single Family on 0.00 Acres

The Orchards At Ellerslie, Edmonton, AB

Discover this stunning pre-construction home in the vibrant community of The Orchards, perfectly situated on a corner and regular lot with 2300+ sqft of thoughtfully designed living space. The home features a bright open-to-above layout, a spice kitchen, main floor full bedroom and full bath, and a side entrance for future basement development. With lots of windows throughout, natural light floods the homeâ€"thanks to its premium corner lot location. Upstairs includes 4 bedrooms, 3 full bathrooms, a bonus room, Jack & Jill bath, and a luxurious 5-piece ensuite in the Master Bedroom. Enjoy access to incredible community amenities like a private residents' clubhouse, splash park, playgrounds, and walking trailsâ€"all in one of Edmonton's most family-friendly and connected neighbourhoods!

## **Exterior**

Exterior Wood, Vinyl
Exterior Features See Remarks

Roof Asphalt Shingles

Construction Wood, Vinyl

Foundation Concrete Perimeter