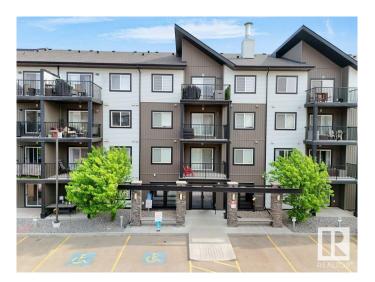

## \$232,000

2 Bedroom, 2.00 Bathroom, 714 sqft Condo / Townhouse on 0.00 Acres

Albany, Edmonton, AB

Location location, Location!!! nearby Movati Athletic, Walmart, Sobeys and many amenities, Beautiful condominium on main floor, building entrance is next to the door, good for accessibility, family with kids, senior or people with pets, parking is next to apartment. Balcony facing East, lots of sunshine, newly painted, 2 Bedroom and 2 Bathroom, 2 Parking on the surface. safe and secure building with security Cameras. Spacious rooms and main floor advantage.

## **Amenities**

Amenities Intercom, Parking-Extra, Parking-Plug-Ins, Parking-Visitor

Parking Spaces 2

Parking Stall