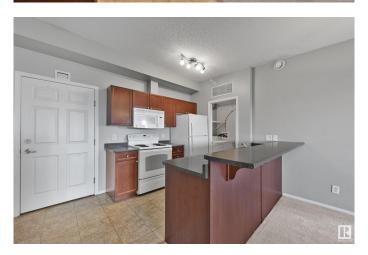

## \$215,000

2 Bedroom, 2.00 Bathroom, 817 sqft Condo / Townhouse on 0.00 Acres

Glastonbury, Edmonton, AB

Top floor unit with VAULTED ceilings and features 2 bedrooms & 2 full bathrooms. Open concept kitchen layout and modern design cabinetry, looking over the Dining and Living room. TERRA SOL COURT built by STEEL frame and the HEAT PUMP system provides HEAT and COOL. South facing balcony give you more NETURL light. It comes with one underground parking. Complex has EXERCISE room and SOCIAL room. Walking distance to PUBLIC TRANSIT, PARK, POND and SHOPPING. close to COSTCO and easy access to ANTHONY HENDAY and WHITEMUD freeway.