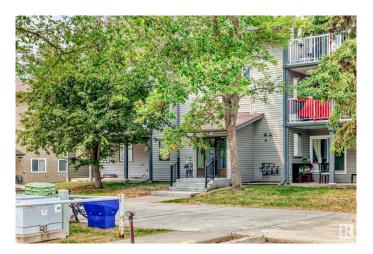

# \$145,500

2 Bedroom, 1.50 Bathroom, 1,073 sqft Condo / Townhouse on 0.00 Acres

Ormsby Place, Edmonton, AB

Come check out this cozy and spacious 2 bedroom apartment. You walk into a large front entrance, open and spacious living room with plenty of sunlight. Good size dining room, Galley kitchen to serve all your cooking needs. Main bedroom with walk in closet and ensuite bathroom. There is a good size 2nd bedroom. The furnace room and storage room are located near the front entrance. There is a large patio with access to the park right out side your gate. Amazing location, close to shopping, transit, Henday and Whitemud.

# **Community Information**

Address 105 6212 180 Street

Area Edmonton

Subdivision Ormsby Place

City Edmonton
County ALBERTA

Province AB

Postal Code T5T 2T2

# **Exterior**

Exterior Wood, Vinyl

Exterior Features Backs Onto Park/Trees, Landscaped, Playground Nearby, Public

Transportation, Schools, Shopping Nearby

Roof Asphalt Shingles

Construction Wood, Vinyl

Foundation Concrete Perimeter