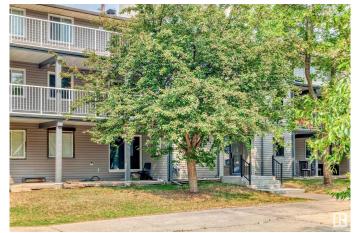

# \$145,500

2 Bedroom, 1.50 Bathroom, 1,073 sqft Condo / Townhouse on 0.00 Acres

Ormsby Place, Edmonton, AB

Come check out this cozy and spacious 2 bedroom apartment. You walk into a large front entrance, open and spacious living room with plenty of sunlight. Good size dining room, Galley kitchen to serve all your cooking needs. Main bedroom with walk in closet and ensuite bathroom. There is a good size 2nd bedroom. The furnace room and storage room are located near the front entrance. There is a large patio with access to the park right out side your gate. Amazing location, close to shopping, transit, Henday and Whitemud.

# **Community Information**

Address 105 6212 180 Street

Area Edmonton

Subdivision Ormsby Place

City Edmonton
County ALBERTA

Province AB

Postal Code T5T 2T2

# **Exterior**

Exterior Wood, Vinyl

Exterior Features Backs Onto Park/Trees, Landscaped, Playground Nearby, Public

Transportation, Schools, Shopping Nearby

Roof Asphalt Shingles

Construction Wood, Vinyl

Foundation Concrete Perimeter