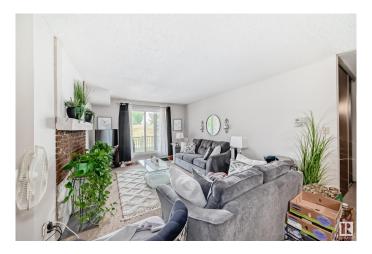

# \$145,500

2 Bedroom, 1.50 Bathroom, 1,073 sqft Condo / Townhouse on 0.00 Acres

Ormsby Place, Edmonton, AB

Come check out this cozy and spacious 2 bedroom apartment. You walk into a large front entrance, open and spacious living room with plenty of sunlight. Good size dining room, Galley kitchen to serve all your cooking needs. Main bedroom with walk in closet and ensuite bathroom. There is a good size 2nd bedroom. The furnace room and storage room are located near the front entrance. There is a large patio with access to the park right out side your gate. Amazing location, close to shopping, transit, Henday and Whitemud.

#### Interior

Interior Features ensuite bathroom

Appliances Dishwasher-Built-In, Refrigerator, Stove-Electric

Heating Forced Air-1, Natural Gas