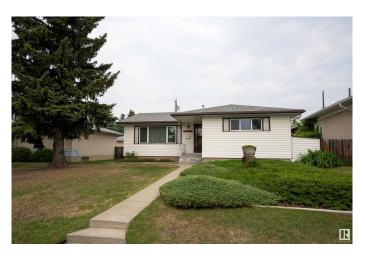

# \$400,000 - 5928 142 Avenue, Edmonton

MLS® #E4441946

#### \$400.000

3 Bedroom, 2.00 Bathroom, 1,188 sqft Single Family on 0.00 Acres

York, Edmonton, AB

IMMEDIATE POSSESSION AVAILABLE! Well-maintained by its original owner, this solid York home offers 2 bedrooms up & 1 down. Enjoy a family-friendly location w/nearby schools including York School & Steele Heights Junior High, plus easy access to Londonderry Mall, Manning Town Centre, parks, & bike trails. Over the years, several key upgrades have been completed to include: windows, shingles, furnace, hot water tank, garage door, siding, & sidewalks. While the interior awaits your personal touch, the home's structure & major systems are in great shape. A 23' x 19' detached double garage and large rear parking pad add valuable space. Move in and make it your own!

## **Community Information**

Address 5928 142 Avenue

Area Edmonton

Subdivision York

City Edmonton
County ALBERTA

Province AB

Postal Code T5A 1J3