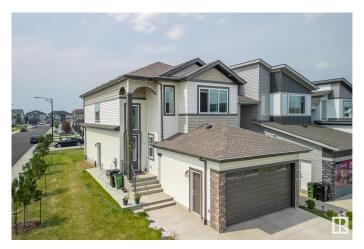

#### \$699.900

4 Bedroom, 3.00 Bathroom, 2,086 sqft Single Family on 0.00 Acres

Aster, Edmonton, AB

Welcome to this stunning 2085 sq ft single-family home on a corner lot in the hot and growing community of Aster, Edmonton! This modern home offers a full bedroom and full bathroom on the main floor, perfect for guests or extended family. Enjoy an open-to-above layout with modern finishes, a spice kitchen, and 9-ft ceilings for a bright, airy feel. The upper floor features 3 spacious bedrooms, a bonus room, and a luxurious 5-piece ensuite in the master bedroom. A side entrance to the basement provides excellent potential for a future legal suite. Complete with a double-car garage, this home combines style, function, and investment potential â€" all in one of Edmonton's most desirable new communities!

#### **Essential Information**

MLS® # E4441994 Price \$699,900

Bedrooms 4

Bathrooms 3.00

Full Baths 3

Square Footage 2,086

Acres 0.00

Year Built 2022

## **Exterior**

Exterior Wood, Vinyl

Exterior Features Corner Lot, Playground Nearby, Public Transportation

Roof Asphalt Shingles

Construction Wood, Vinyl

Foundation Concrete Perimeter