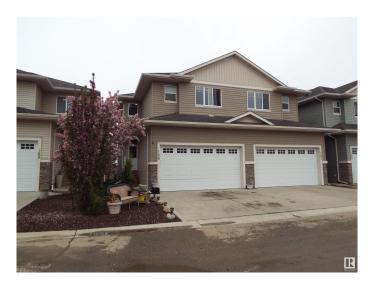

# \$334,900 - 108 300 Awentia Drive, Leduc

MLS® #E4442022

## \$334,900

3 Bedroom, 3.50 Bathroom, 1,461 sqft Condo / Townhouse on 0.00 Acres

Deer Valley, Leduc, AB

Three bedroom condo, fully developed basement, & double attached garage. Lovely great room concept with 9 ft ceilings, gas fireplace & granite countertops. Patio doors off the dining area to your west facing deck for evening sunsets. Upstairs, 3 spacious bedrooms, with the primary suite offering a 4 pce ensuite & walk in closet. Enjoy the convenience of 2nd floor laundry, along with a computer or sitting area on this level. All three bedrooms wired for TV & internet. Basement is fully developed with with a large family room, full bath, & storage. Double attached garage is insulated & drywalled. Located within the Deer Valley subdivision, just steps away from numerous conveniences, minutes to the airport. Welcome home!

### **Exterior**

Exterior Wood, Vinyl

Roof Asphalt Shingles

Construction Wood, Vinyl

Foundation Concrete Perimeter