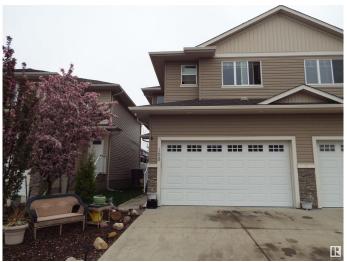

# \$334,900 - 108 300 Awentia Drive, Leduc

MLS® #E4442022

## \$334,900

3 Bedroom, 3.50 Bathroom, 1,461 sqft Condo / Townhouse on 0.00 Acres

Deer Valley, Leduc, AB

Three bedroom condo, fully developed basement, & double attached garage. Lovely great room concept with 9 ft ceilings, gas fireplace & granite countertops. Patio doors off the dining area to your west facing deck for evening sunsets. Upstairs, 3 spacious bedrooms, with the primary suite offering a 4 pce ensuite & walk in closet. Enjoy the convenience of 2nd floor laundry, along with a computer or sitting area on this level. All three bedrooms wired for TV & internet. Basement is fully developed with with a large family room, full bath, & storage. Double attached garage is insulated & drywalled. Located within the Deer Valley subdivision, just steps away from numerous conveniences, minutes to the airport. Welcome home!

#### **Amenities**

Amenities Ceiling 9 ft., Deck

Parking Spaces 4

Parking Double Garage Attached