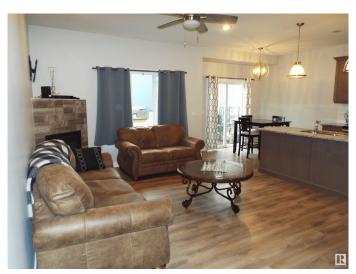

## \$334,900

3 Bedroom, 3.50 Bathroom, 1,461 sqft Condo / Townhouse on 0.00 Acres

Deer Valley, Leduc, AB

Three bedroom condo, fully developed basement, & double attached garage. Lovely great room concept with 9 ft ceilings, gas fireplace & granite countertops. Patio doors off the dining area to your west facing deck for evening sunsets. Upstairs, 3 spacious bedrooms, with the primary suite offering a 4 pce ensuite & walk in closet. Enjoy the convenience of 2nd floor laundry, along with a computer or sitting area on this level. All three bedrooms wired for TV & internet. Basement is fully developed with with a large family room, full bath, & storage. Double attached garage is insulated & drywalled. Located within the Deer Valley subdivision, just steps away from numerous conveniences, minutes to the airport. Welcome home!

#### Interior

Interior Features ensuite bathroom

Appliances Dishwasher-Built-In, Dryer, Microwave Hood Fan, Refrigerator,

Stove-Electric, Washer

Heating Forced Air-1, Natural Gas

Stories 3

Has Basement Yes

Basement Full, Finished