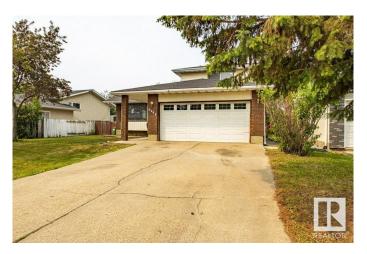

## \$574,999

4 Bedroom, 3.00 Bathroom, 1,741 sqft Single Family on 0.00 Acres

Satoo, Edmonton, AB

Spacious & Renovated 5-Bedroom Detached Home. Welcome to this beautifully renovated Detached Single Family home offering a versatile layout. Featuring 5 bedrooms and 3 full bathrooms, this home is perfect for large families or those seeking extra space. On the main floor, enjoy a bright and welcoming living room, a cozy family room, and a modern kitchen with a breakfast nook â€" perfect for entertaining. A convenient main-floor bedroom and full bath complete this level. Upstairs, the primary bedroom boasts a private ensuite, while two additional bedrooms share a full bath. The full basement is ready to turn into your ideal space. Enjoy large windows throughout, new appliances, and a generous yard for outdoor living.

Type Single Family

Sub-Type Detached Single Family

Style 2 Storey
Status Active

#### **Exterior**

Exterior Wood, Stucco, Vinyl

Exterior Features Landscaped, Playground Nearby, Public Transportation

Roof Asphalt Shingles

Construction Wood, Stucco, Vinyl

Foundation Concrete Perimeter