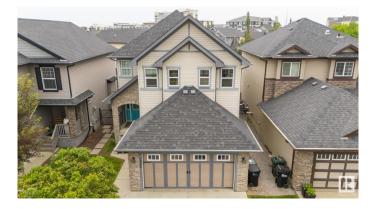

#### \$629,900

4 Bedroom, 3.50 Bathroom, 1,961 sqft Single Family on 0.00 Acres

Emerald Hills, Sherwood Park, AB

Backing Eton park and trails, this 4-bathroom home brings you into a bright and open main floor featuring hardwood flooring, a cozy living space, a large kitchen with granite countertops, stainless steel appliances, an island perfect for entertaining, and a fire place. Upstairs offers generous bedrooms, while the fully finished basement adds even more functional space, with your 3rd living area, 4th bedroom,4th bathroom and a den that has a sink. Stay cool all summer with central air conditioning. Out back, enjoy the private fenced yard with a two-tier deck, built-in seating, and a relaxing hot tub â€" perfect for unwinding or hosting friends. With a double attached garage, nearby schools, shops, and quick access to major routes, this home is a great fit for growing families or anyone seeking comfort and convenience in a desirable community.

# Amenities

| Amenities      | Air Conditioner, Deck, Detectors Smoke, Hot Water Tankless |
|----------------|------------------------------------------------------------|
| Parking Spaces | 4                                                          |
| Parking        | Double Garage Attached                                     |

| Exterior          | Wood, Stone, Vinyl                                                |
|-------------------|-------------------------------------------------------------------|
| Exterior Features | Backs Onto Park/Trees, Fenced, Golf Nearby, Public Swimming Pool, |
|                   | Public Transportation, Schools, Shopping Nearby                   |
| Roof              | Asphalt Shingles                                                  |
| Construction      | Wood, Stone, Vinyl                                                |