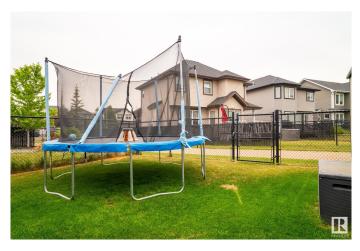

#### \$629,900

4 Bedroom, 3.50 Bathroom, 1,961 sqft Single Family on 0.00 Acres

Emerald Hills, Sherwood Park, AB

Backing Eton park and trails, this 4-bathroom home brings you into a bright and open main floor featuring hardwood flooring, a cozy living space, a large kitchen with granite countertops, stainless steel appliances, an island perfect for entertaining, and a fire place. Upstairs offers generous bedrooms, while the fully finished basement adds even more functional space, with your 3rd living area, 4th bedroom,4th bathroom and a den that has a sink. Stay cool all summer with central air conditioning. Out back, enjoy the private fenced yard with a two-tier deck, built-in seating, and a relaxing hot tub â€" perfect for unwinding or hosting friends. With a double attached garage, nearby schools, shops, and quick access to major routes, this home is a great fit for growing families or anyone seeking comfort and convenience in a desirable community.

# Amenities

| Amenities      | Air Conditioner, Deck, Detectors Smoke, Hot Water Tankless |
|----------------|------------------------------------------------------------|
| Parking Spaces | 4                                                          |
| Parking        | Double Garage Attached                                     |

| Exterior          | Wood, Stone, Vinyl                                                |
|-------------------|-------------------------------------------------------------------|
| Exterior Features | Backs Onto Park/Trees, Fenced, Golf Nearby, Public Swimming Pool, |
|                   | Public Transportation, Schools, Shopping Nearby                   |
| Roof              | Asphalt Shingles                                                  |
| Construction      | Wood, Stone, Vinyl                                                |