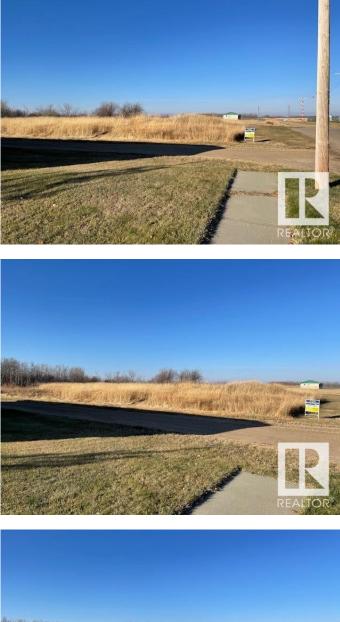

#### \$34,000

0 Bedroom, 0.00 Bathroom, Single Family on 0.00 Acres

Lamont, Lamont, AB

Excellent Value...for this oversized huge lot with many possibilities from single family to multifamily to commercial. Located just north and walking distance to the Lamont active and modern hospital. Adjacent lot is also for sale. Great immediate build or long term investment property with many possible options. Lamont has an active K-12 school system, outdoor and indoor recreational facilities and a vibrant downtown core. It is only 15 minutes east on Highway 15 from the City of Fort Saskatchewan and only 40 minutes northeast of Edmonton. Elk Island national Park is only 3 paved miles to the south. The Heartland Industrial Corridor (Fort Saskatchewan/Redwater) is only 15 minutes west on Highway 15. Another Tempting Buy... City Living Country Style...

## **Community Information**

| Address     | 5245 55 Street |
|-------------|----------------|
| Area        | Lamont         |
| Subdivision | Lamont         |
| City        | Lamont         |
| County      | ALBERTA        |
| Province    | AB             |
| Postal Code | T0B 2R0        |