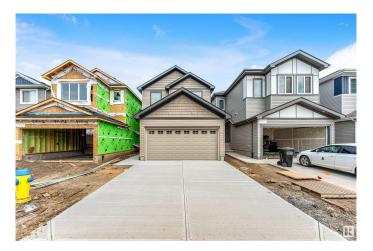

## \$559,900

3 Bedroom, 2.50 Bathroom, 1,556 sqft Single Family on 0.00 Acres

Aster, Edmonton, AB

Welcome this Impeccable single-family newbuilt home nestled into the vibrant community ASTER. This stunning two Storey home offers spacious living, dining and open concept kitchen at main floor. The upper floor offers a spacious master bedroom with 3 pc attached bath, two additional bedrooms, gorgeous bonus room, common bath and laundry room. The unfinished basement has separate entrance, two windows and 9 ft ceiling having scope for future second suite. house is close to all amenities. Must see!! your dream home awaits!!

#### **Amenities**

Amenities Ceiling 9 ft., No Animal Home, No Smoking Home, See Remarks

Parking Double Garage Attached

#### **Exterior**

Exterior Wood, Vinyl

Exterior Features Playground Nearby, Schools, Shopping Nearby, See Remarks

Roof Asphalt Shingles

Construction Wood, Vinyl

Foundation Concrete Perimeter