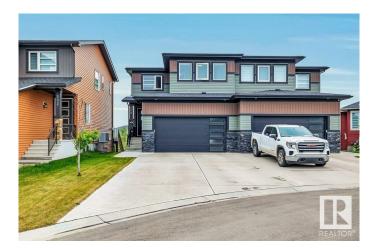

## \$499,900

4 Bedroom, 2.50 Bathroom, 1,957 sqft Single Family on 0.00 Acres

Deer Valley, Leduc, AB

ABSOLUTELY STUNNING WALK OUT HALF DUPLEX. Backing a pond in Deer Valley this 2-storey home with 1900sqft + a finished basement is a gem with its 4 bedrooms and 3 bathrooms. Simply incredible with all its features you will not want to miss this chance to own it. Extra long driveway, 24ft garage, lux vinyl plank thru entire home, 9ft ceilings, 8ft doors, floor to ceiling cabinetry, quartz counters everywhere, awesome upper floor laundry room. Top quality finishings and ideal layout. Fabulous south facing deck with a great view to top this all off.

#### **Amenities**

Amenities Ceiling 9 ft., Vinyl Windows, Walkout Basement

Parking Double Garage Attached

### **Exterior**

Exterior Wood, Stone, Vinyl

Exterior Features Airport Nearby, Cul-De-Sac, Park/Reserve, Playground Nearby,

Schools, Shopping Nearby, View Lake

Roof Asphalt Shingles
Construction Wood, Stone, Vinyl
Foundation Concrete Perimeter