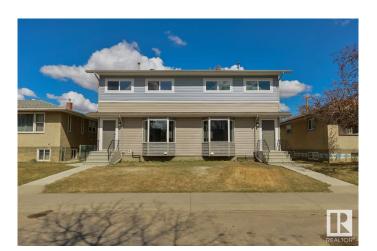

#### \$489,800

4 Bedroom, 2.50 Bathroom, 1,095 sqft Condo / Townhouse on 0.00 Acres

Idylwylde, Edmonton, AB

INVESTOR ALERT. FULLY RENOVATED Duplex with LEGAL BSMT suite in IDYLWYLDE. Remarkable location near Bonnie Doon mall and future LRT. Great curb appeal with updated vinyl exterior, gutters and roof. Main floor features a generous size living room with large bay window, a half bath and laundry room. In the kitchen you will find a large island with Quartz CTPs and SS appliances. Upstairs has 3 well-appointed bedrooms and a updated 3-piece bathroom. The two units are separated by a CINDER BLOCK concrete party wall for superior SOUND PROOFING. Notably most the mechanical was redone with all new plumbing, new furnaces and new HWT's. Legal basement suite has a separate entrance with kitchen, full bath, laundry and bedroom. Single detached garage with driveway and parking pad for extra cars. Other side also available.

## **Exterior**

Exterior Wood, Vinyl
Exterior Features See Remarks
Roof Asphalt Shingles

Construction Wood, Vinyl

Foundation Concrete Perimeter