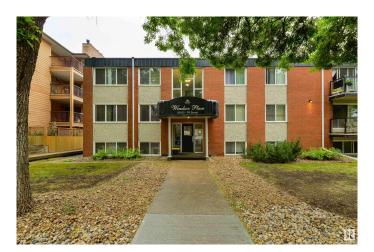

# \$89,900 - 204 10415 93 Street, Edmonton

MLS® #E4442628

#### \$89,900

2 Bedroom, 1.00 Bathroom, 722 sqft Condo / Townhouse on 0.00 Acres

Boyle Street, Edmonton, AB

Close to Jasper Ave, Rogers Place and the river valley, this location is unbeatable! This turn key condo has been recently updated with fresh paint and is ready for it's new owner! This home features a galley kitchen with modern cabinets and a dedicated dining area. The living room is large with plenty of room and many potential layout options for your furniture. Enjoy a spacious master bedroom and second bedroom, ideal for roommates, young families or a home office space. The 4 pc bath completes this space. Enjoy BBQing and your morning coffee from your East facing balcony. This unit comes with one stall and has plenty of street parking available. This location is ideal for young professionals who want to enjoy some of the city's best restaurants, events and recreation.

### **Community Information**

Address 204 10415 93 Street

Area Edmonton
Subdivision Boyle Street
City Edmonton
County ALBERTA

Province AB

Postal Code T5H 1X5